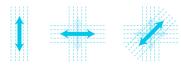

#### How Do You Roll?

• Divide face into sections (forehead, right side, left side, chin and neck) and with moderate and comfortable pressure, roll AMP MD Micro-Exfoliating Roller over each section 4-10 times, changing directions with each pass, as illustrated: