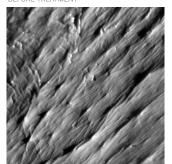

e skin's surface using micro-needle tips.
- Increases appearance of firmness and elasticity.
- Reduces the appearance of fine lines and wrinkles.

 Improves skin texture and minimizes the appearance of pores with a proprietary blend of retinol and peptides.



# What You Can Expect To See

With regular use of the **REDEFINE** Regimen and the **AMP MD** System, your skin will appear firmer, lines and wrinkles will be less noticeable, pores will look tighter, and your complexion will become more luminous and refined.

BEFORE TREATMENT



AFTER TREATMENT



#### **REDEFINE** Results

After eight weeks of **REDEFINE** Regimen and **AMP MD** System use, participants in an independent clinical study achieved the following results:\*

#### PERCENT OF PARTICIPANTS EXPERIENCING AN IMPROVEMENT







AFTER TREATMENT\*\*



# Using AMP MD System nightly with the REDEFINE Regimen



1

#### **REDEFINE** Daily Cleansing Mask

Creamy, kaolin clay-based cleansing mask dries in two minutes, drawing impurities from pores without robbing skin of essential moisture. Fine dimethicone micro-beads gently exfoliate to smooth the skin without disrupting skin's delicate moisture barrier.



2

#### **REDEFINE** Pore Minimizing Toner

Exclusive combination of pore-tightening ingredients minimizes the appearance of enlarged pores in this fast-acting, alcohol-free liquid vehicle. Gentle poly-hydroxy acids exfoliate pore-clogging dead skin cells while natural oligosaccharides help reduce the appearance of pores.



AMP Up Your Results

#### **AMP MD** System

**AMP MD** Micro-Exfoliating Roller utilize