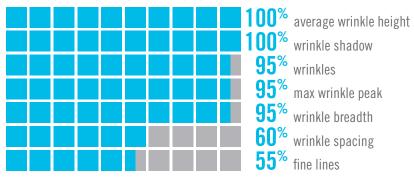

#### **REDEFINE** Results

After eight weeks of **REDEFINE** Regimen and **AMP MD** System use, participants in an independent clinical study achieved the following results:\*

#### PERCENT OF PARTICIPANTS EXPERIENCING AN IMPROVEMENT

AFTER TREATMENT\*\*