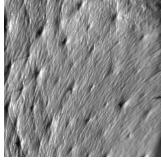

micro-needle tips.
- Increases appearance of firmness and elasticity.
- Reduces the appearance of fine lines and wrinkles.

 Improves skin texture and minimizes the appearance of pores with a proprietary blend of retinol and peptides.



# What You Can Expect To See

With regular use of the **REDEFINE** Regimen and the **AMP MD** System, your skin will appear firmer, lines and wrinkles will be less noticeable, pores will look tighter, and your complexion will become more luminous and refined.

BEFORE TREATMENT



AFTER TREATMENT



#### **REDEFINE** Results

After eight weeks of **REDEFINE** Regimen and **AMP MD** System use, participants in an independent clinical study achieved the following results:\*

#### PERCENT OF PARTICIPANTS EXPERIENCING AN IMPROVEMENT







AFTER TREATMENT\*\*



# Using AMP MD System nightly with the REDEFINE Regimen



1

#### **REDEFINE** Daily Cleansing Mask

Creamy, kaolin clay-based cleansing mask dries in two minutes, drawing impurities from pores without robbing skin of essential moisture. Fine dimethicone micro-beads gently exfoliate to smooth the skin without disrupting skin's delicate moisture barrier.



2

#### **REDEFINE** Pore Minimizing Toner

Exclusive combination of pore-tightening ingredients minimizes the appearance of enlarged pores in this fast-acting, alcohol-free liquid vehicle. Gentle poly-hydroxy acids exfoliate pore-clogging dead skin cells while natural oligosaccharides help reduce the appearance of pores.



AMP Up Your Results

#### **AMP MD** System

**AMP MD** Micro-Exfoliating Roller utilizes stainless steel micro